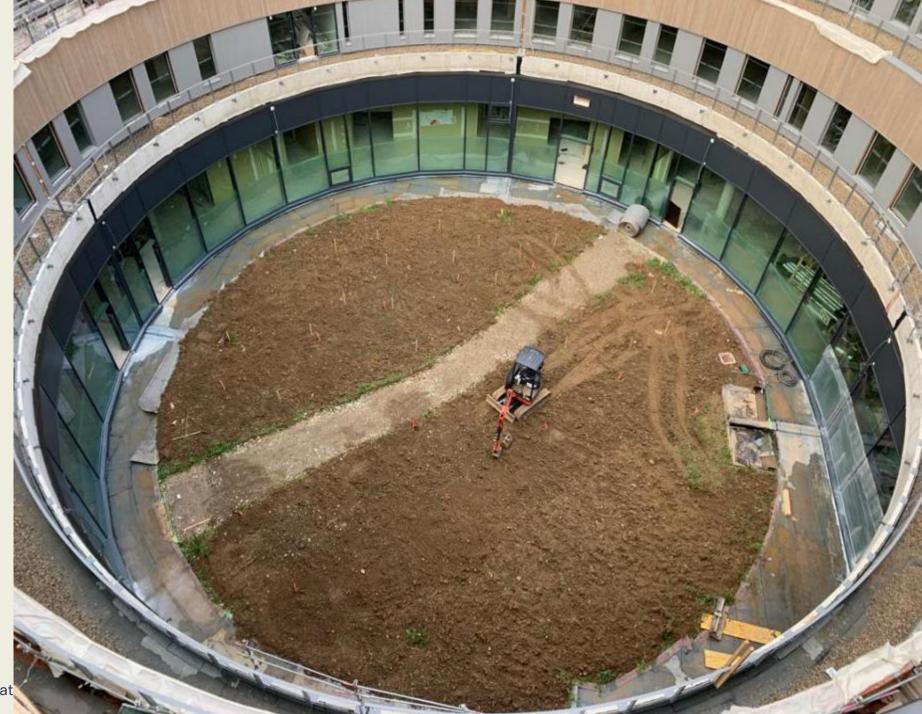

0.03 million                   | -                                | €1.59 million                    |
| 3        | Investment in upstream sectors                  | €3.00 million                     | -                               | -                                | €3.00 million                    |
|          | GLOBAL                                          | €11.38 million<br>*€12.76 million | €6.27 million<br>*€3.33 million | €0.15 million<br>*(-)            | €4.95 million<br>*€10.40 million |

<sup>\*</sup> Data from December 2020 – SC presentation

Overall costs to equip the Nouveau Centre almost covered mainly thanks to operational savings, donations, and huge work of IARC Procurement Office on public tenders.

Nouveau Centre - South-West Corner



Nouveau Centre - Patio







## Nouveau Centre - Patio