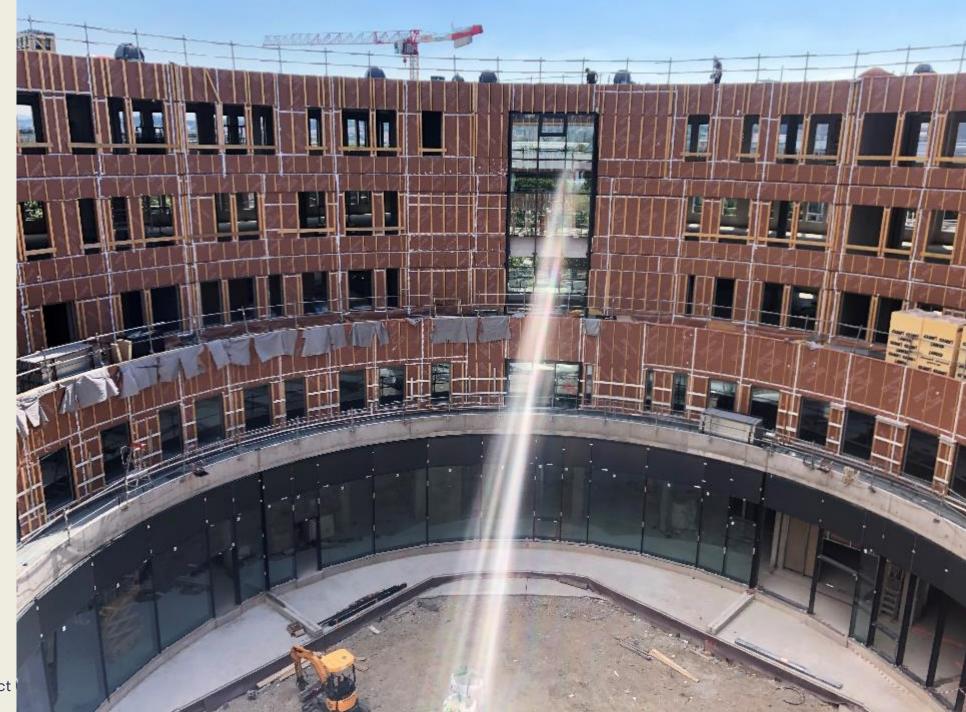

| €0.03 million                   | -                                | €1.59 million                    |
| 3        | Investment in upstream sectors                  | €3.00 million                     | -                               | -                                | €3.00 million                    |
|          | GLOBAL                                          | €11.38 million<br>*€12.76 million | €6.27 million<br>*€3.33 million | €0.15 million<br>*(-)            | €4.95 million<br>*€10.40 million |

<sup>\*</sup> Data from December 2020 – SC presentation

Overall costs to equip the Nouveau Centre almost covered mainly thanks to operational savings, donations, and huge work of IARC Procurement Office on public tenders.

Nouveau Centre - South-West Corner



Nouveau Centre - Patio







## Nouveau Centre - Patio