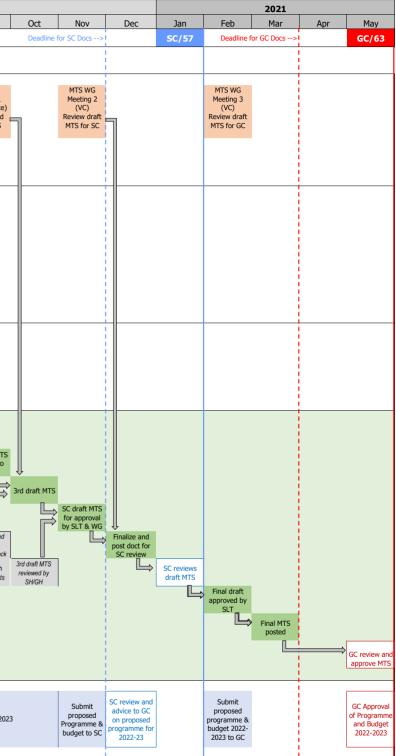

## ANNEX 1 TO THE DOCUMENT GC/61/8 PROPOSED TIMELINE FOR DEVELOPMENT OF IARC MEDIUM-TERM STRATEGY (2021-2025)

|                                                     | 2019  |                                        |                                                                                                            |              |                                                     |             |                                           |                             |              |                                    |     | 2020                                |                             |                               |                               |                                                                        |    |              |                 |                                                          |                                                                  |              |
|-----------------------------------------------------|-------|----------------------------------------|------------------------------------------------------------------------------------------------------------|--------------|-----------------------------------------------------|-------------|-------------------------------------------|-----------------------------|--------------|------------------------------------|-----|-------------------------------------|-----------------------------|-------------------------------|-------------------------------|------------------------------------------------------------------------|----|--------------|-----------------|----------------------------------------------------------|------------------------------------------------------------------|--------------|
|                                                     | Jan   | Feb                                    | Mar                                                                                                        | Apr          | May                                                 | Jun J       | ul Aug                                    | Sep                         | Oct          | Nov                                | Dec | Jan                                 | Feb                         | Mar                           | Apr                           | May                                                                    | Ju | n            | Jul             | Aug                                                      | Sep                                                              | Oct          |
| SC/GC Sessions                                      | SC/55 | Deadlin                                | ne for GC Docs:                                                                                            | -<br>> <br>- | GC/61                                               |             |                                           |                             | Deadline for | SC Docs>                           |     | SC/56                               | Deadline f                  | or GC Docs>                   |                               | CG/62                                                                  |    |              |                 |                                                          |                                                                  | Deadline     |
|                                                     |       |                                        |                                                                                                            |              |                                                     |             |                                           |                             |              |                                    |     |                                     |                             | 1                             |                               |                                                                        |    |              |                 |                                                          |                                                                  |              |
| 3. Deliberation of Joint GC/SC<br>MTS Working Group |       |                                        |                                                                                                            |              |                                                     |             |                                           |                             |              |                                    |     |                                     |                             |                               |                               | GC<br>Resolution<br>establishing<br>Joint GC/SC<br>MTS WG              |    |              |                 |                                                          | MTS WG<br>Meeting 1<br>(face-to-face)<br>Review 2nd<br>draft MTS | ]            |
|                                                     |       | with GC/S<br>Chair, dra<br>remit* of A | t in consultation<br>SC Chair & Vice<br>ft a proposal on<br>Idvisory Group in<br>Id submit to GC<br>R<br>S |              | GC                                                  |             |                                           |                             |              |                                    |     | SC review and                       |                             |                               |                               | GC reviews<br>evaluation                                               |    |              |                 |                                                          |                                                                  | -            |
| 1. Evaluation by ad hoc Advisory<br>Group           |       | of evaluatio                           | 'n                                                                                                         |              | establishing<br>Advisory<br>Group, ToR<br>and scope | Period prop | osed for undertaking t<br>by Advisory Gro | the external evaluat<br>oup |              | Prepare &<br>Ibmit report<br>to SC |     | comments on<br>evaluation<br>report | Prepare and<br>evaluation r |                               |                               | report of the<br>Advisory Group<br>and SC<br>comments                  |    |              |                 |                                                          |                                                                  |              |
| 2. External Consultations with<br>Stakeholders      |       |                                        |                                                                                                            |              |                                                     |             |                                           |                             |              |                                    |     |                                     | Phase 1 - Que<br>Key opinic | estionnaire for<br>on leaders | Phase 2 - S<br>Stake          | urvey of IARC<br>holders                                               |    |              |                 |                                                          |                                                                  |              |
| 4. Drafting MTS (2021-2025) by<br>Secretariat       |       |                                        |                                                                                                            |              |                                                     |             |                                           |                             |              |                                    |     |                                     | Secretariat inii            | tates preparatic              | on for the MTS<br>roject Tree |                                                                        |    | 1st draft MT | al reviews 1s   | st draft MTS<br>Review by<br>SH/GH 2r<br>or<br>inu<br>Di | 2nd draft MTS<br>& submit to<br>MTS WG                           | 3rd draft MT |
| Programme and Budget<br>for 2022-2023               |       |                                        |                                                                                                            |              |                                                     |             |                                           |                             |              |                                    |     |                                     |                             |                               |                               | GC Approval of<br>programme and<br>budget<br>structure<br>(if changed) | 1  | Prepar       | ation of Progra | amme and Bud                                             | dget 2022-2023                                                   |              |